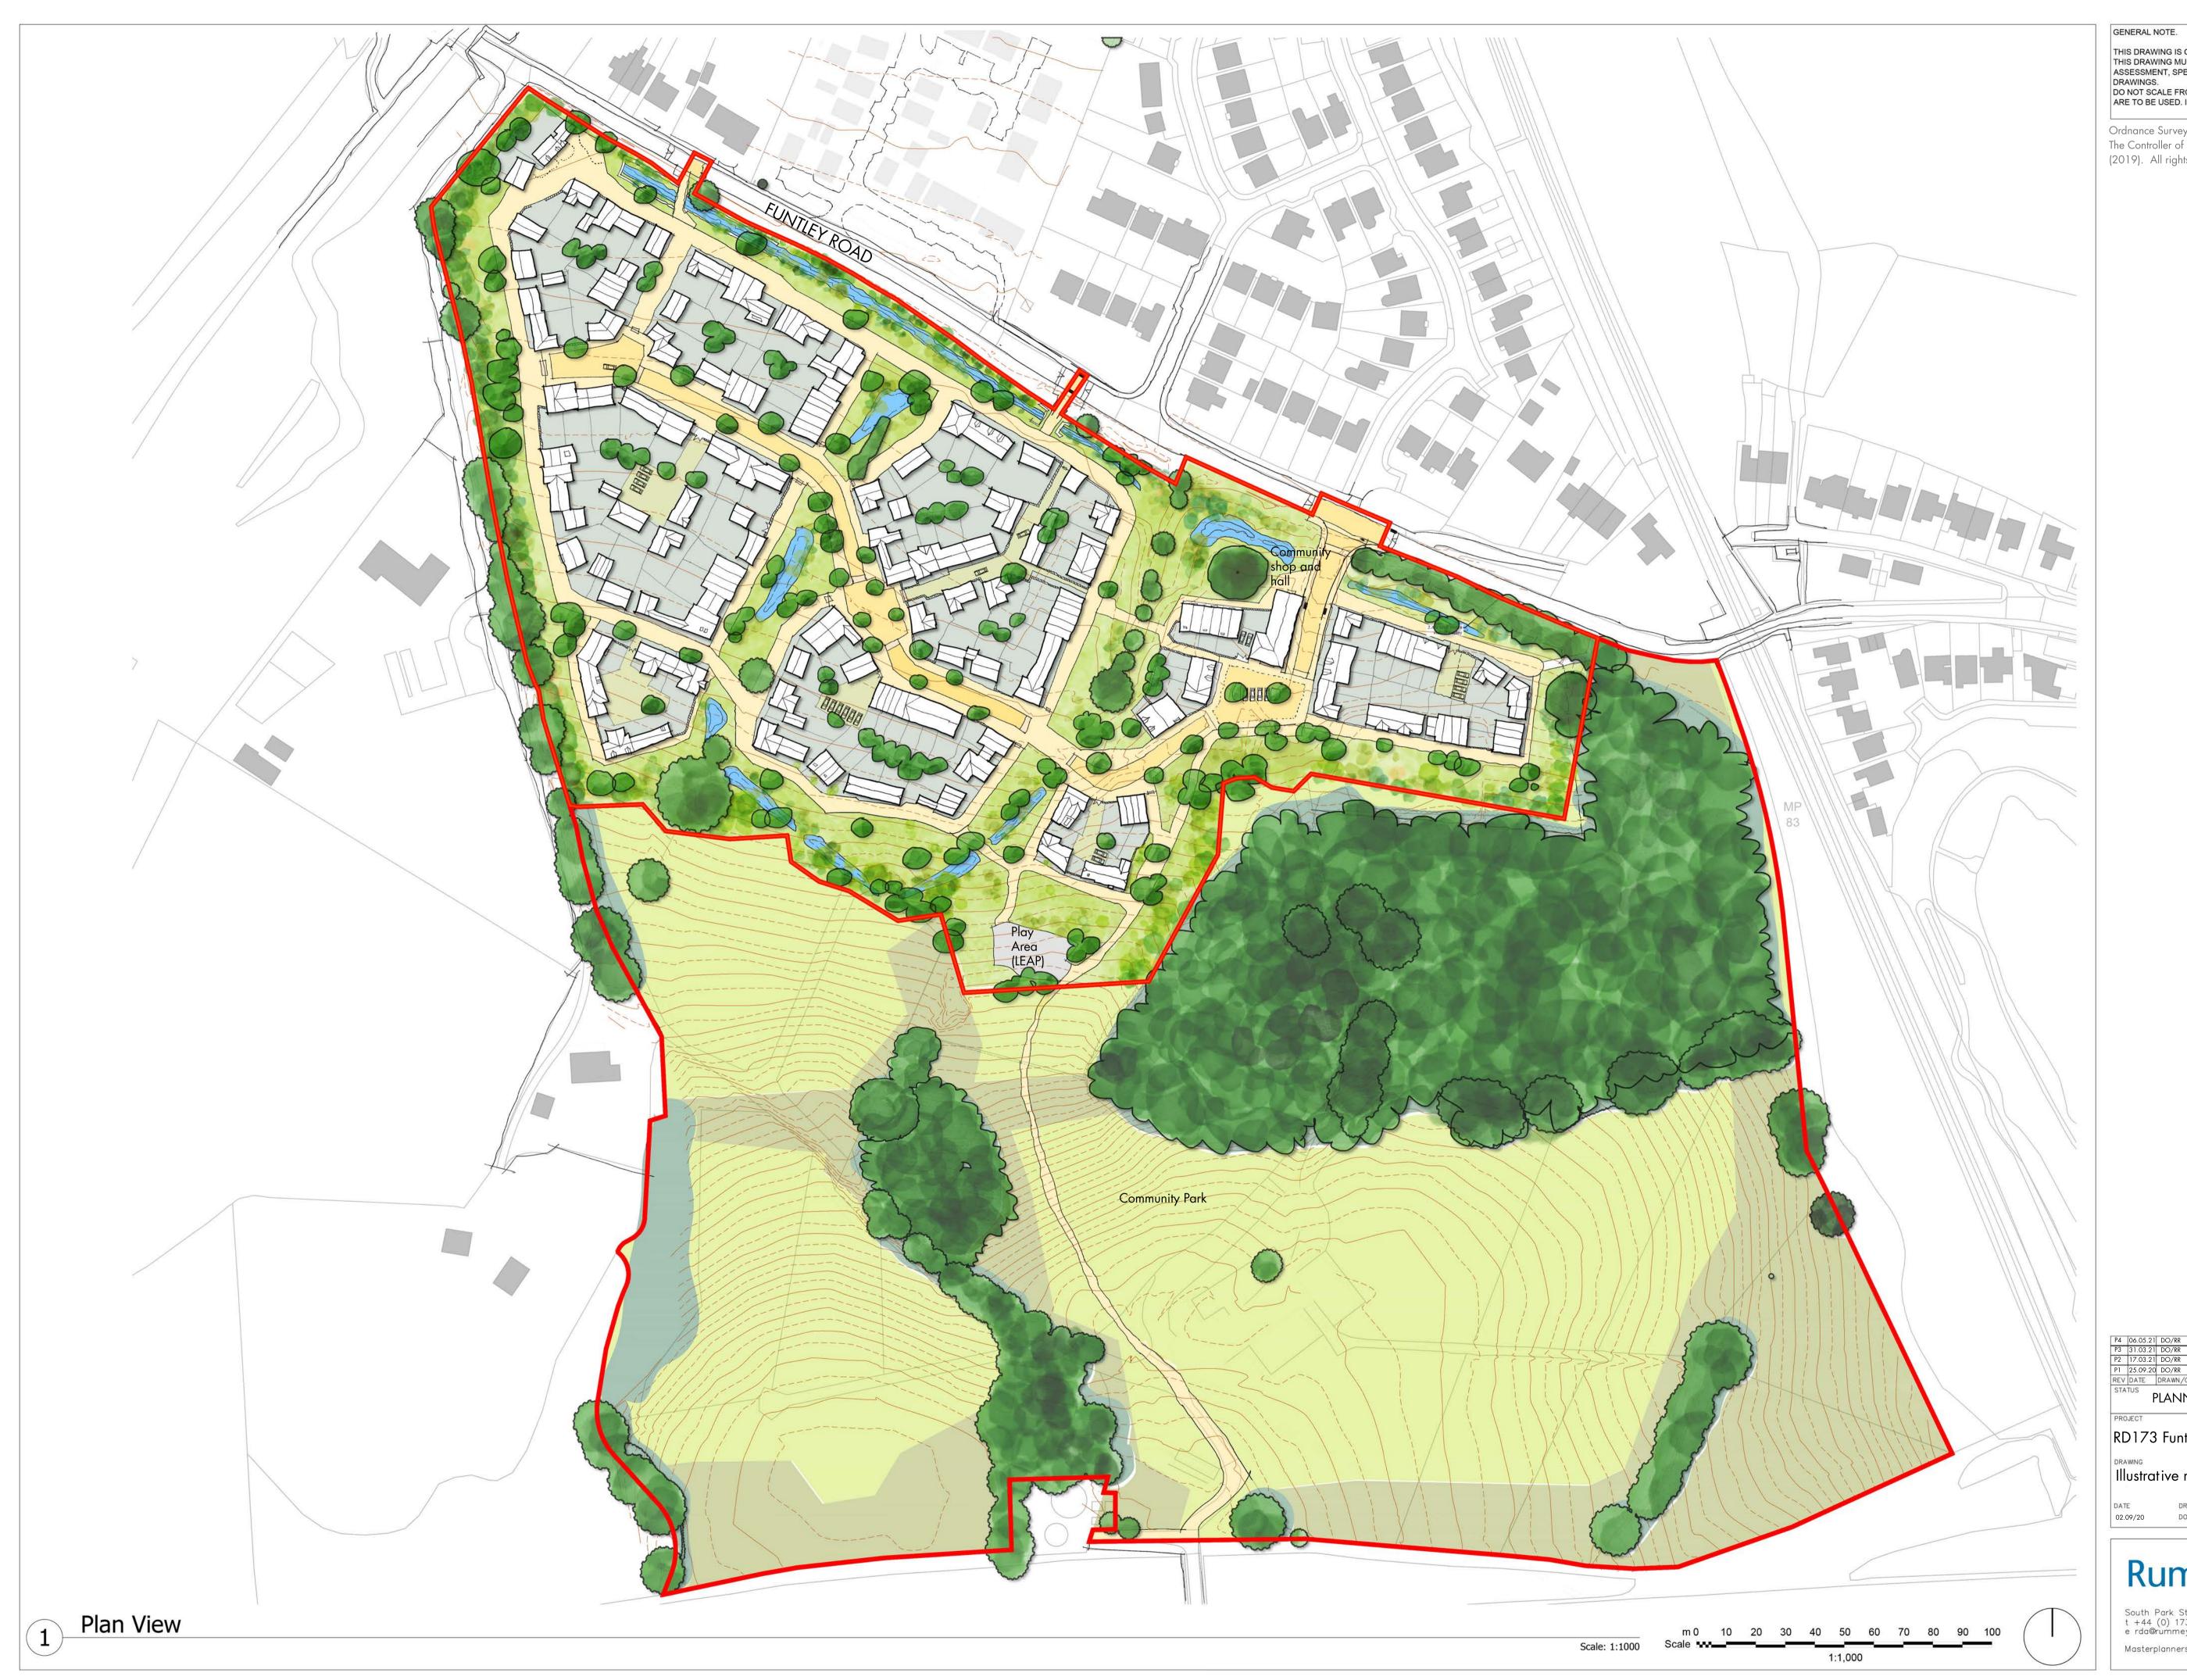

## RD173 Funtley Road, Fareham

Illustrative masterplan

DATE DRAWN/CHECKED SCALE @ A1 DRAWING NO. 02.09/20 DO/RR 1:1000 RD1731-F3-L100